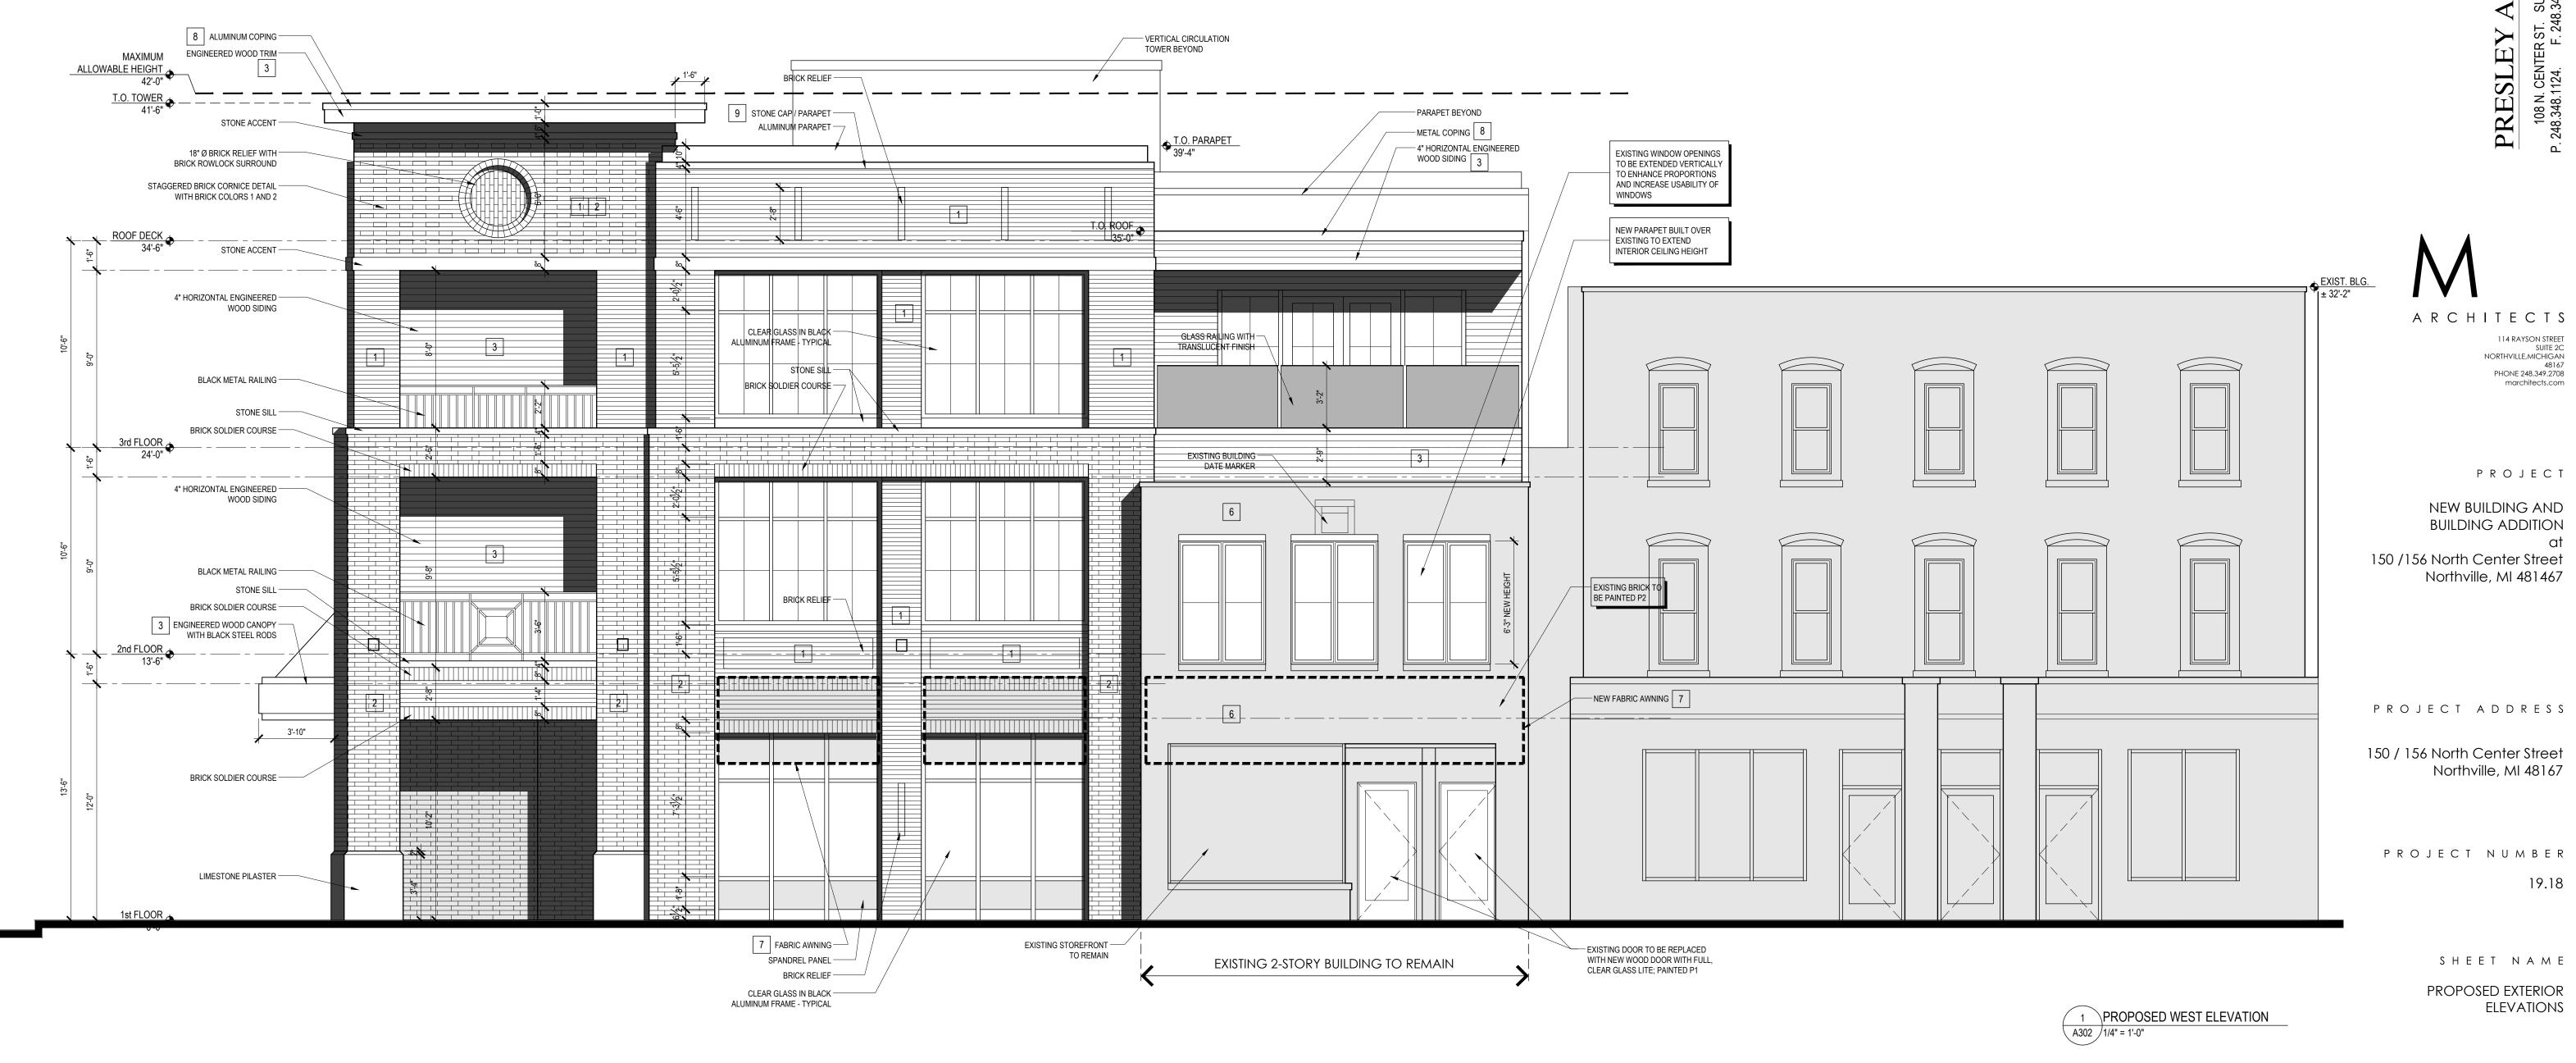

The standard Matrix is designed to mount over a 3" octagonal j-box, a 4" j-box cover plate is available upon request.

150-156 NORTH CENTER STREET NEW BUILDING AND BUILDING ADDITION

### NORTHVILLE, MICHIGAN

Owner 156 N Center LLC 42300 West Nine Mile Road Novi, Michigan 48375 248 | 349 | 1009

Architect M Archictects 114 Rayson Street Suite 2C Northville, Michigan 48167 248 | 349 | 2708