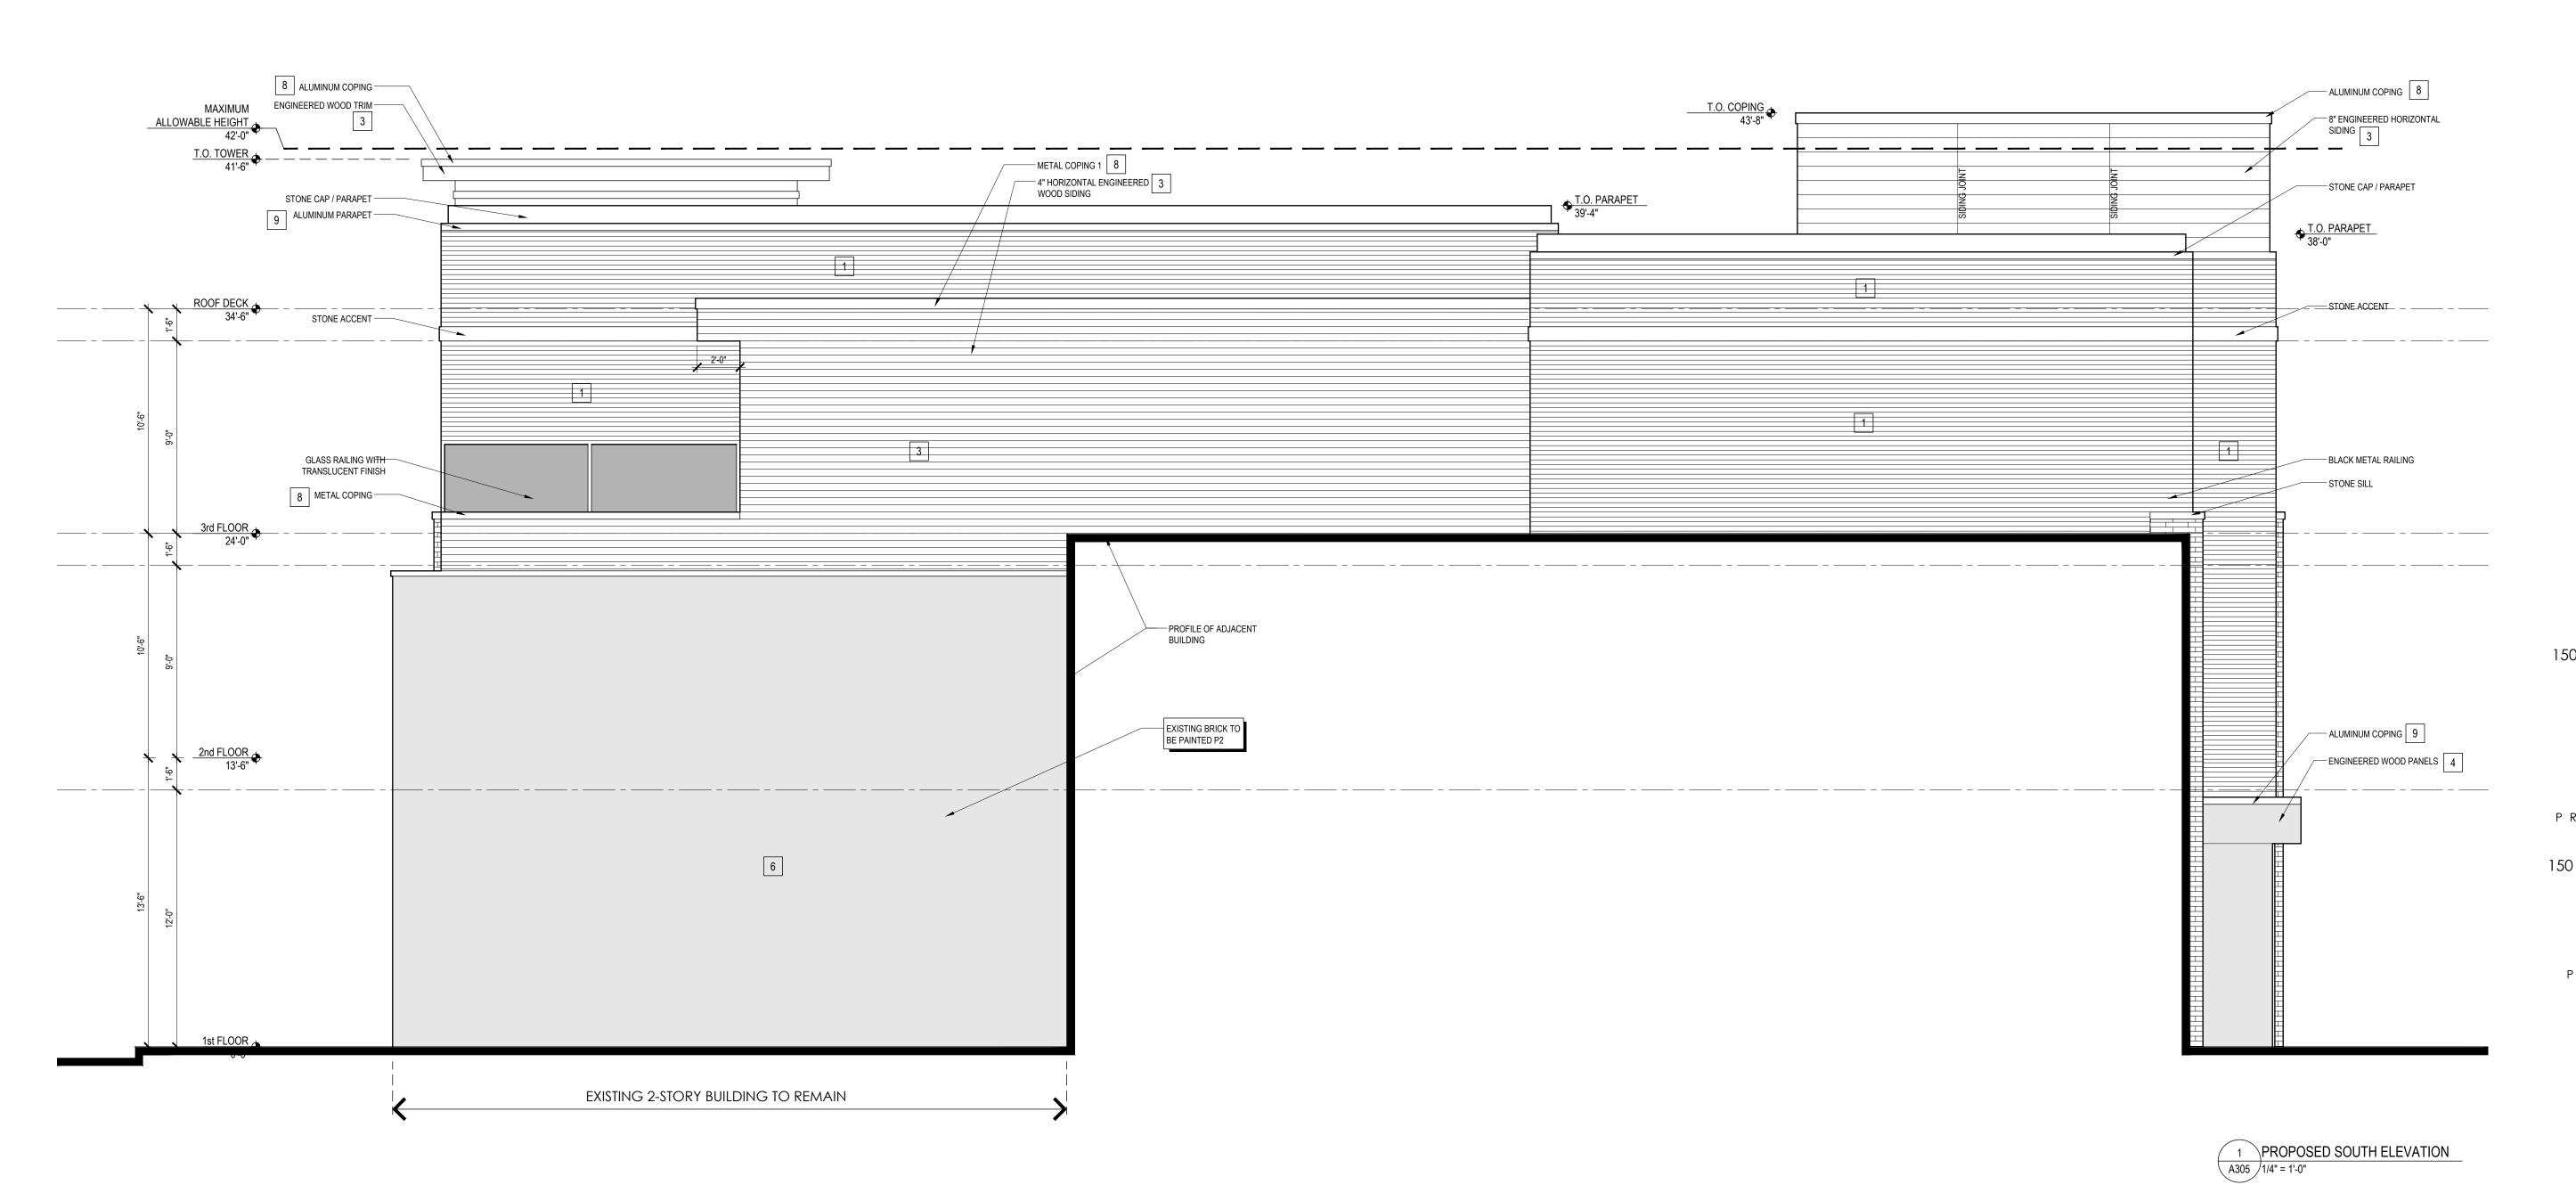

The standard Matrix is designed to mount over a 3" octagonal j-box, a 4" j-box cover plate is available upon request.

150-156 NORTH CENTER STREET NEW BUILDING AND BUILDING ADDITION

### NORTHVILLE, MICHIGAN

Owner 156 N Center LLC 42300 West Nine Mile Road Novi, Michigan 48375 248 | 349 | 1009

Architect M Archictects 114 Rayson Street Suite 2C Northville, Michigan 48167 248 | 349 | 2708

Civil Engineer Zeimet Wozniak & Associates 55800 Grand River Suite 100 New Hudson, Michigan 48165 248 | 437 | 5099

| PARKING CALCULATIONS - EXISTING |                      |                                                                       |                          |                       |                                                                                                                          |  |  |  |  |  |  |  |
|---------------------------------|----------------------|-----------------------------------------------------------------------|--------------------------|-----------------------|--------------------------------------------------------------------------------------------------------------------------|--|--|--|--|--|--|--|
| USE                             | PARKING REQUIREMENTS | USE AREA                                                              | CALCULATION              | TOTAL SPACES REQUIRED | EXISTING PARKING SPACES                                                                                                  |  |  |  |  |  |  |  |
| RESTAURANT                      | 1 space / 150 sqft   | <b>150 N CENTER</b> (TUSCAN CAFE): 1,505 sqft <b>156 N CENTER</b> : 0 | 1,505 / 150 = 10 SPACES  | 21.5 SPACES           | 150 N CENTER: 9.0 SPACES PREVIOUSLY PURCHASED BY BUILDING OWNER 156 N CENTER: 4.0 SPACES ON SITE (THESE WILL BE REMOVED) |  |  |  |  |  |  |  |
| RESIDENTIAL                     | 1 space / Bedroom    | 150 N CENTER: (3) TOTAL BEDROOMS<br>156 N CENTER: 0                   | 3 * 1 = 3 SPACES         |                       | 10.2 SPACES PREVIOUSLY PURCHASED BY BUILDING OWNER  TOTAL EXISTING: 23.2 SPACES                                          |  |  |  |  |  |  |  |
| OFFICE                          | 1 space / 250 sqft   | 150 N CENTER: 0<br>156 N CENTER: 2.105 saft                           | 2,105 / 250 = 8.5 SPACES |                       |                                                                                                                          |  |  |  |  |  |  |  |

| PARKING CALCULATIONS - PROPOSED |                            |                                                                                         |              |             |       |                           |                         |                                                           |  |  |  |  |  |
|---------------------------------|----------------------------|-----------------------------------------------------------------------------------------|--------------|-------------|-------|---------------------------|-------------------------|-----------------------------------------------------------|--|--|--|--|--|
| USE                             | PARKING REQUIREMENTS       | USE AREA                                                                                |              |             |       | CALCULATION               | TOTAL SPACES REQUIRED   | PARKING SPACES PROVIDED                                   |  |  |  |  |  |
| RESTAURANT                      | 1 space / 150 sqft         | <b>150-156 N CENTER:</b> 3,525 sqft (NEW RESTAURANT 2,434 sqft / NEW TUSCAN 1,091 sqft) |              |             |       | 3,525 / 150 = 23.5 SPACES | 23.5 + 12 = 35.5 SPACES | EXISTING PARKING CREDITS: 24.2 SPACES                     |  |  |  |  |  |
| RESIDENTIAL                     | 1 space / Bedroom          | FIRST FLOOR                                                                             | SECOND FLOOR | THIRD FLOOR | TOTAL | 12 * 1 = 12 SPACES        |                         | THEREFORE, 10.8 PARKING SPACES WILL REQUIRE CASH IN LIEU. |  |  |  |  |  |
|                                 | # of Bedrooms / Flex Rooms | -                                                                                       | 6            | 6           | 12    |                           |                         |                                                           |  |  |  |  |  |