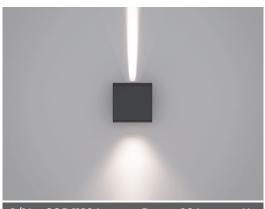

### <u>Lumen - Maintenance Life</u>

L80 /B10 at 50,000 hours (This means that at least 90% of the LED still achieve 80% of their original flux)

Square surface wall-mounted architectural lighting range. Family of lighting effects sanctioning imagination and inspiration to reign in designs.

A small profile wall mounted compact cubic luminaire with up and downward light distributions. The Matrix is designed with five light distribution options, namely narrow, medium, wide, very wide and spike.

The Matrix uses high efficiency, long life LEDs and is designed to illuminate the wall and surfaces in front of the wall, as well as light accents on vertical and horizontal surfaces. The Matrix is suitable for indoor and outdoor applications.

This luminaire is available with decorative spikes and can be used with various combinations of light distribution optics.

This luminaire can be mounted at different angles to produce interesting decorative lighting effects on the side of the building facade.