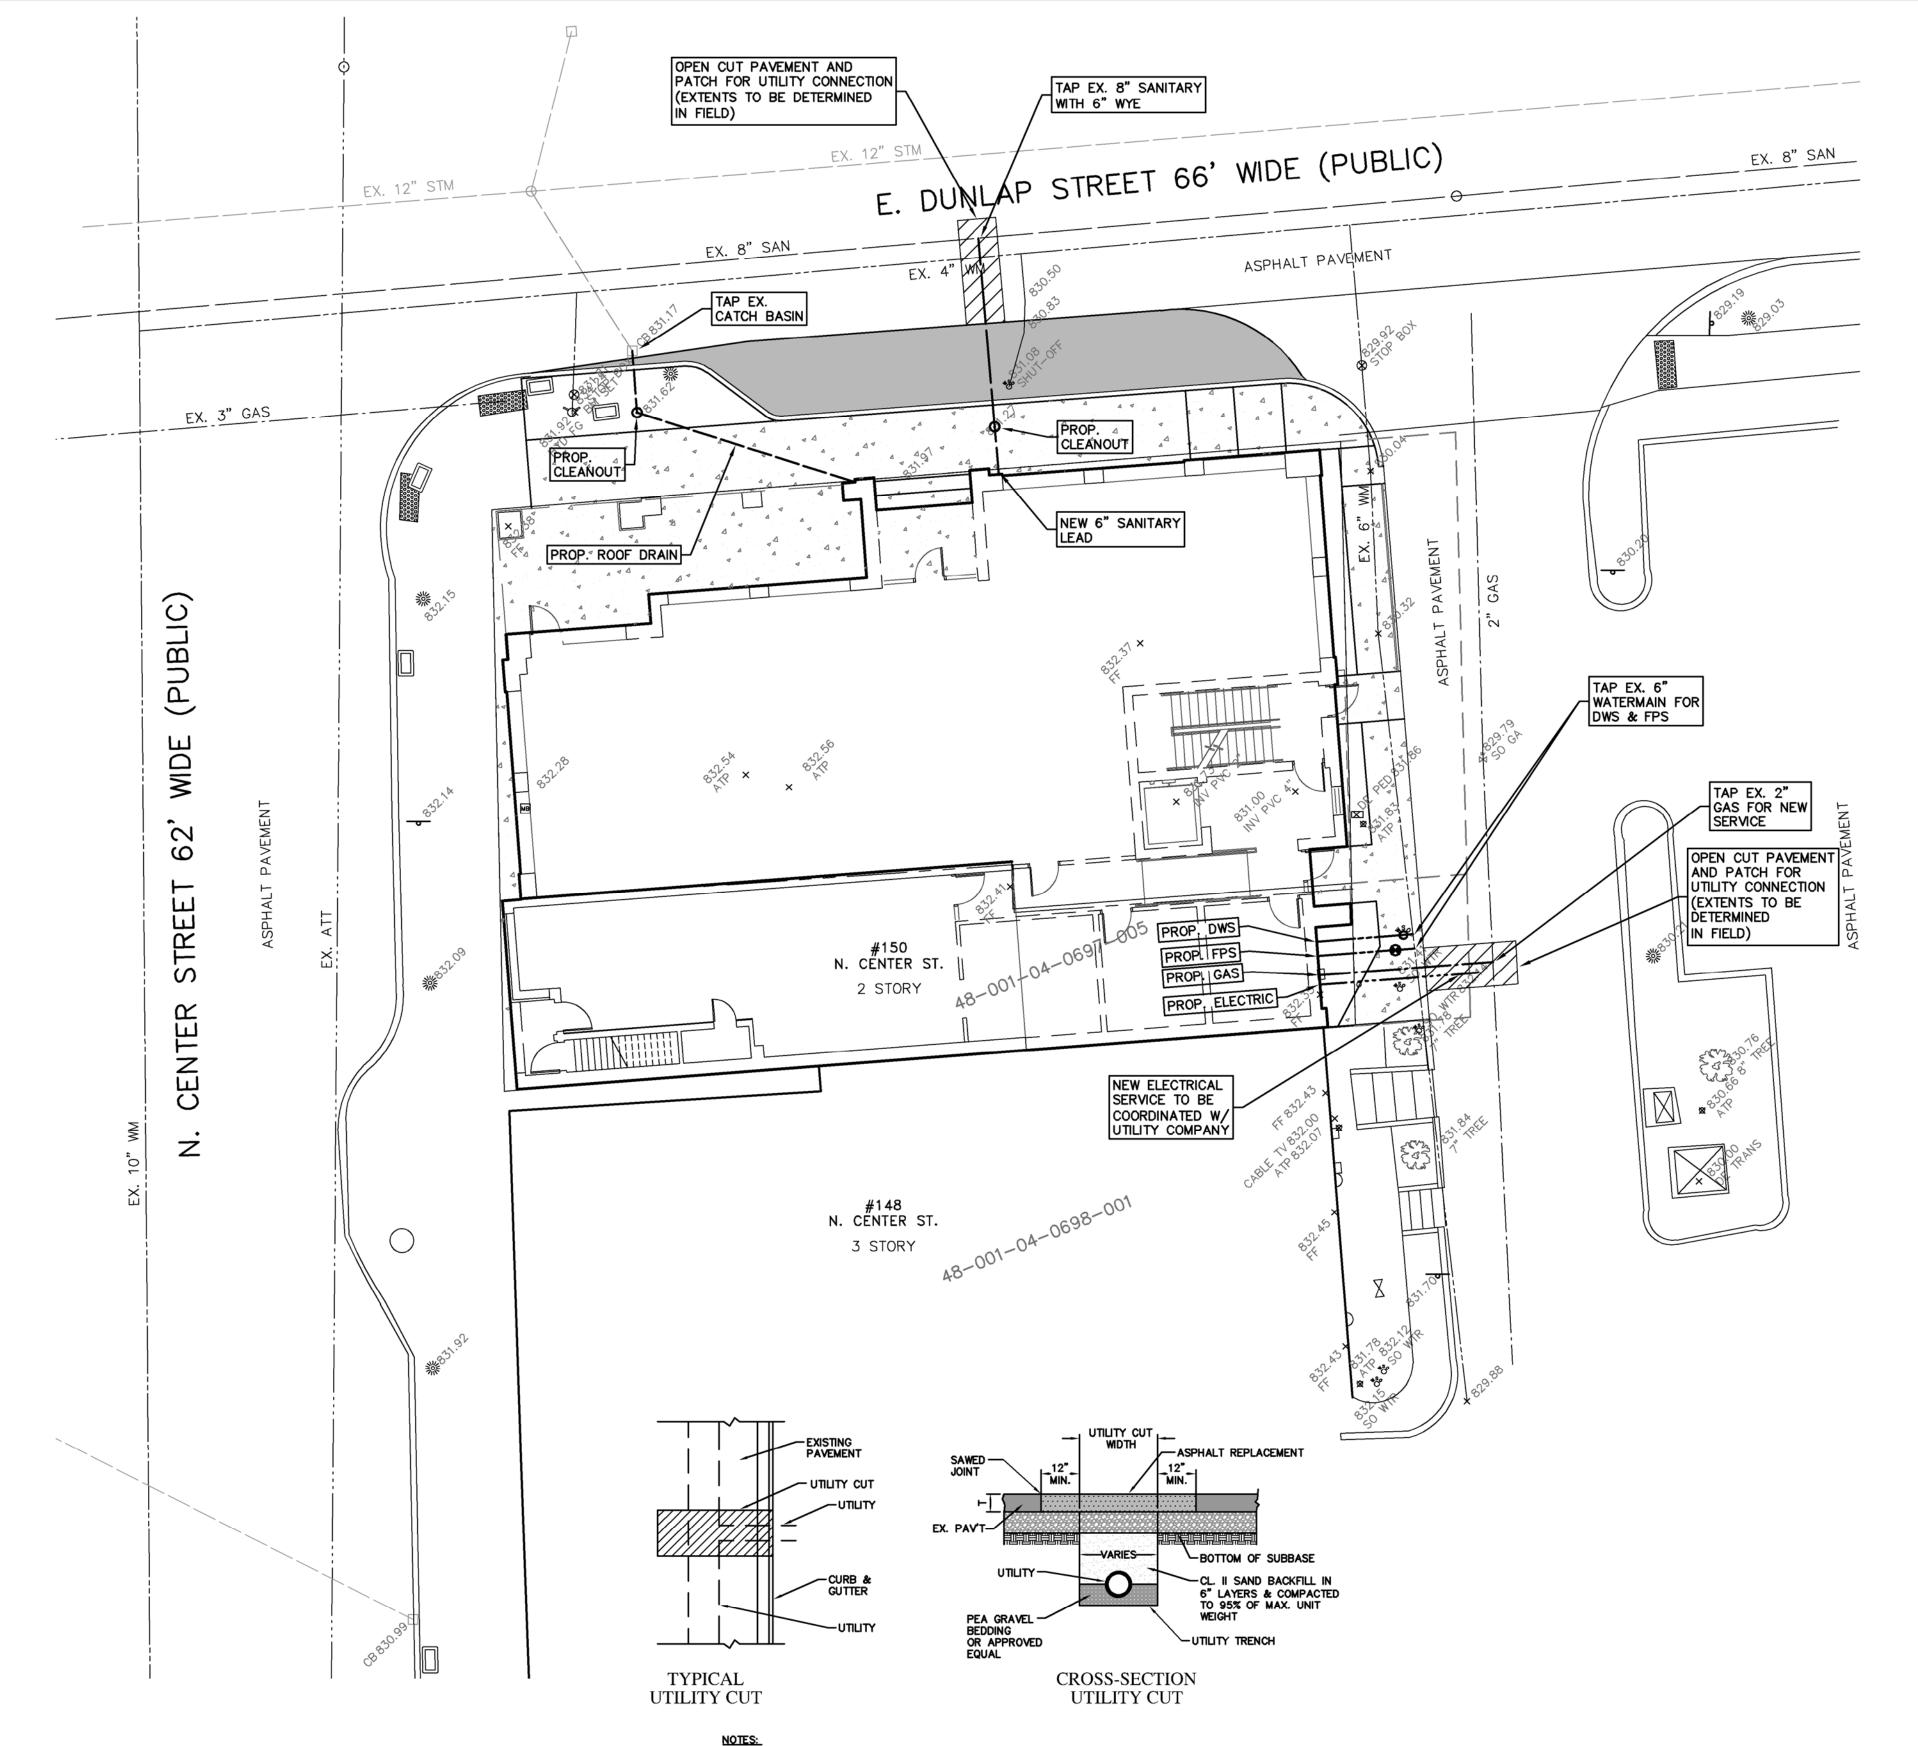

Additionally, per the review letter and our discussion at the June 1 planning commission meeting there was a great deal of discussion regarding the loading zone proposed location, and the parking requirements for the project. We have submitted the final drawings with the loading zone located in the rear of the building, where the current loading area is for the Tuscan building. However, it is the intentions of the project developer to work with the City of Northville and the Downtown Development Authority to work through the existing parking drive lane and loading areas behind the project, and the adjacent buildings. The DDA's Parking Committee has met and has begun discussions about creating a one-way in scenario at the existing parking lot access on Dunlap Street. This will create an open lane along the rear of the buildings that can be used for loading and unloading, and after certain hours of the day can be used for parking by changing the use of the lane to new parking spaces, which could be up to (3) spaces behind the proposed new building alone. The following image is an illustration for the concept:

Additionally we are still proposing to provide (2) on-street parking spaces on Dunlap Street in front of the new building. As such, with the project requesting 10.8 parking credits for the residential uses it should be understood that the developer is also working to create new parking spaces for the city, even though they cannot be used specifically for their project, and to assist them in finding solutions for the existing loading/unloading and parking lot traffic congestion. We hope this effort is viewed favorably.