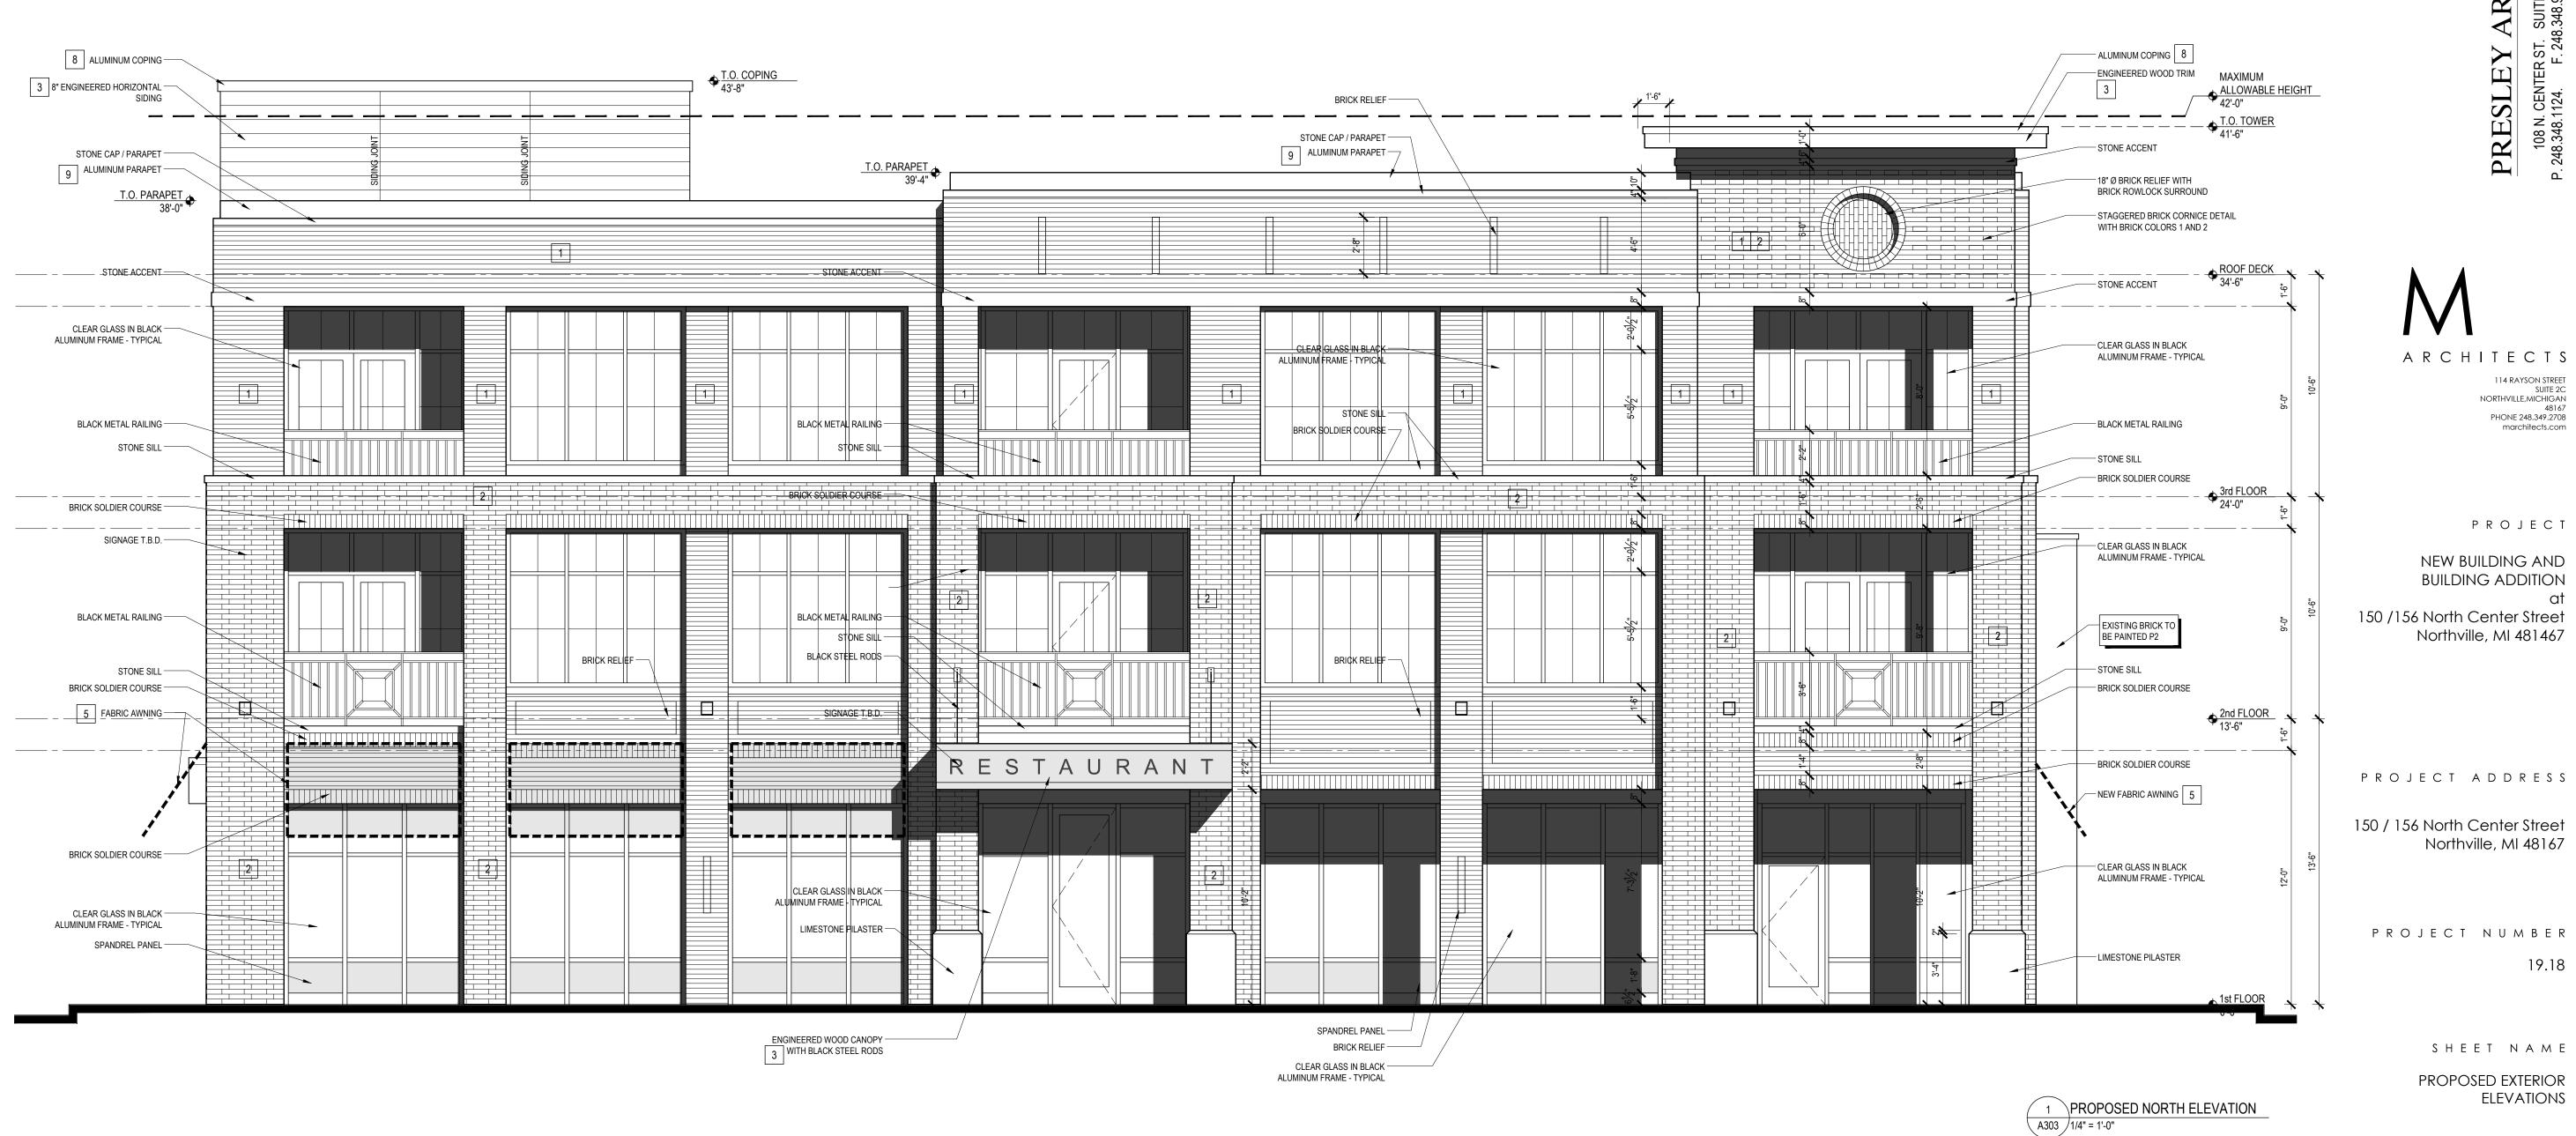

The standard Matrix is designed to mount over a 3" octagonal j-box, a 4" j-box cover plate is available upon request.

150-156 NORTH CENTER STREET NEW BUILDING AND BUILDING ADDITION

### NORTHVILLE, MICHIGAN

Owner 156 N Center LLC 42300 West Nine Mile Road Novi, Michigan 48375 248 | 349 | 1009

Architect M Archictects 114 Rayson Street Suite 2C Northville, Michigan 48167 248 | 349 | 2708