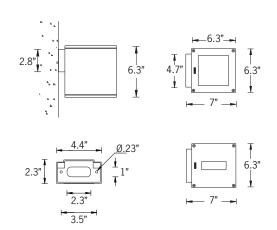

The standard Matrix is designed to mount over a 3" octagonal j-box, a 4" j-box cover plate is available upon request.

150-156 NORTH CENTER STREET NEW BUILDING AND BUILDING ADDITION