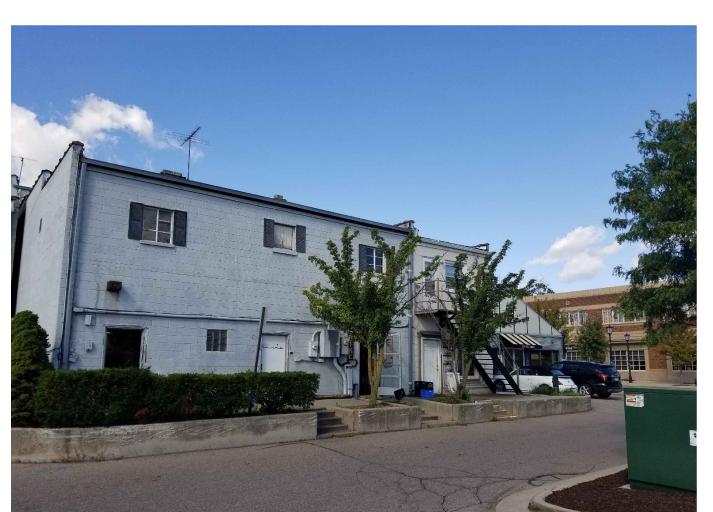

Additionally, per the review letter and our discussion at the June 1 planning commission meeting there was a great deal of discussion regarding the loading zone proposed location, and the parking requirements for the project. We have submitted the final drawings with the loading zone located in the rear of the building, where the current loading area is for the Tuscan building. However, it is the intentions of the project developer to work with the City of Northville and the Downtown Development Authority to work through the existing parking drive lane and loading areas behind the project, and the adjacent buildings. The DDA's Parking Committee has met and has begun discussions about creating a one-way in scenario at the existing parking lot access on Dunlap Street. This will create an open lane along the rear of the buildings that can be used for loading and unloading, and after certain hours of the day can be used for parking by changing the use of the lane to new parking spaces, which could be up to (3) spaces behind the proposed new building alone. The following image is an illustration for the concept: