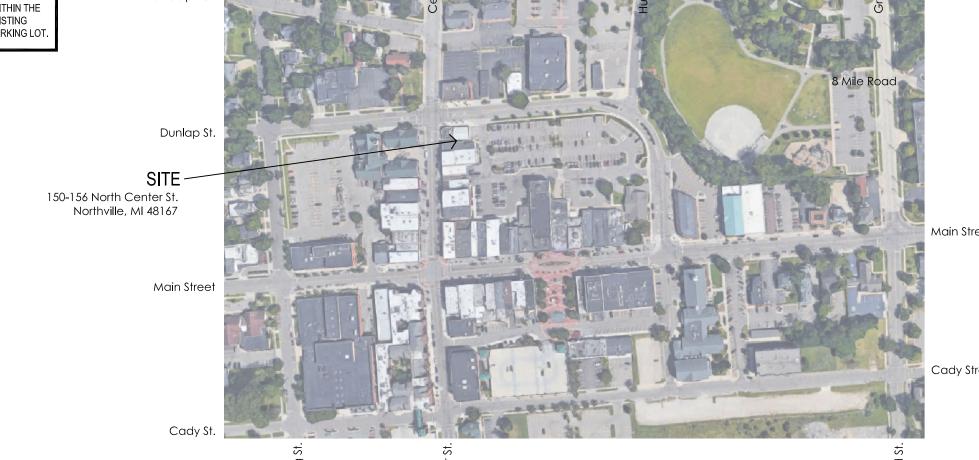

June 22, 2020

Planning Commission
City of Northville, Michigan
Commission Members

Re: 150 / 156 North Center Street

Northville, Michigan HDC Conceptual Review

### NORTHVILLE, MICHIGAN

Owner 156 N Center LLC 42300 West Nine Mile Road Novi, Michigan 48375 248 | 349 | 1009

Architect M Archictects 114 Rayson Street Suite 2C Northville, Michigan 48167 248 | 349 | 2708