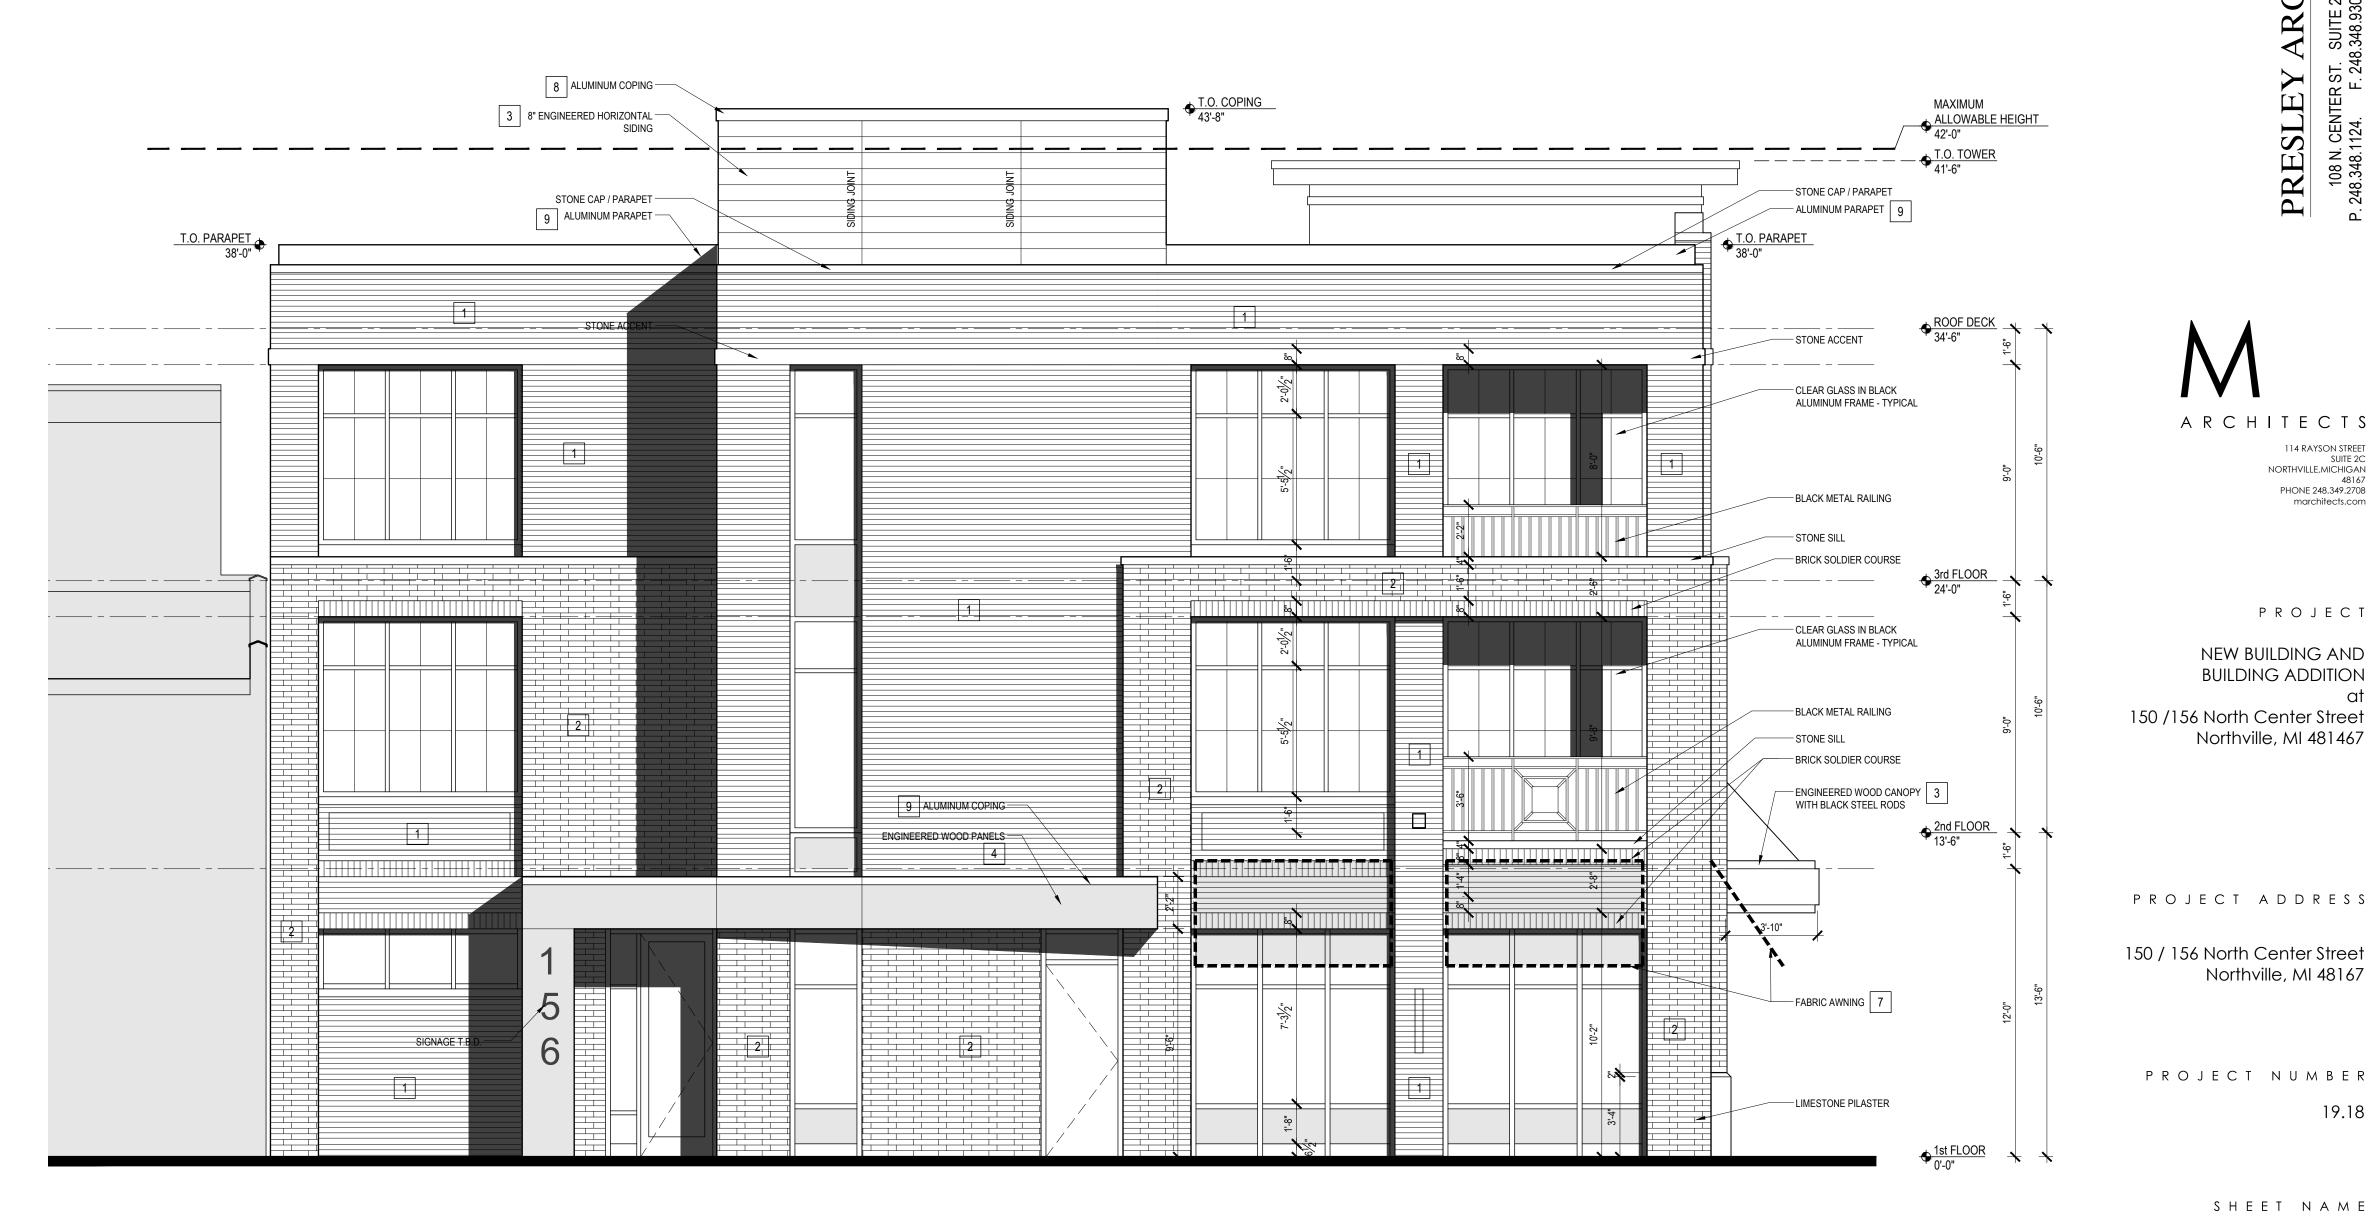

The standard Matrix is designed to mount over a 3" octagonal j-box, a 4" j-box cover plate is available upon request.

150-156 NORTH CENTER STREET NEW BUILDING AND BUILDING ADDITION

### NORTHVILLE, MICHIGAN

Owner 156 N Center LLC 42300 West Nine Mile Road Novi, Michigan 48375 248 | 349 | 1009

Architect M Archictects 114 Rayson Street Suite 2C Northville, Michigan 48167 248 | 349 | 2708