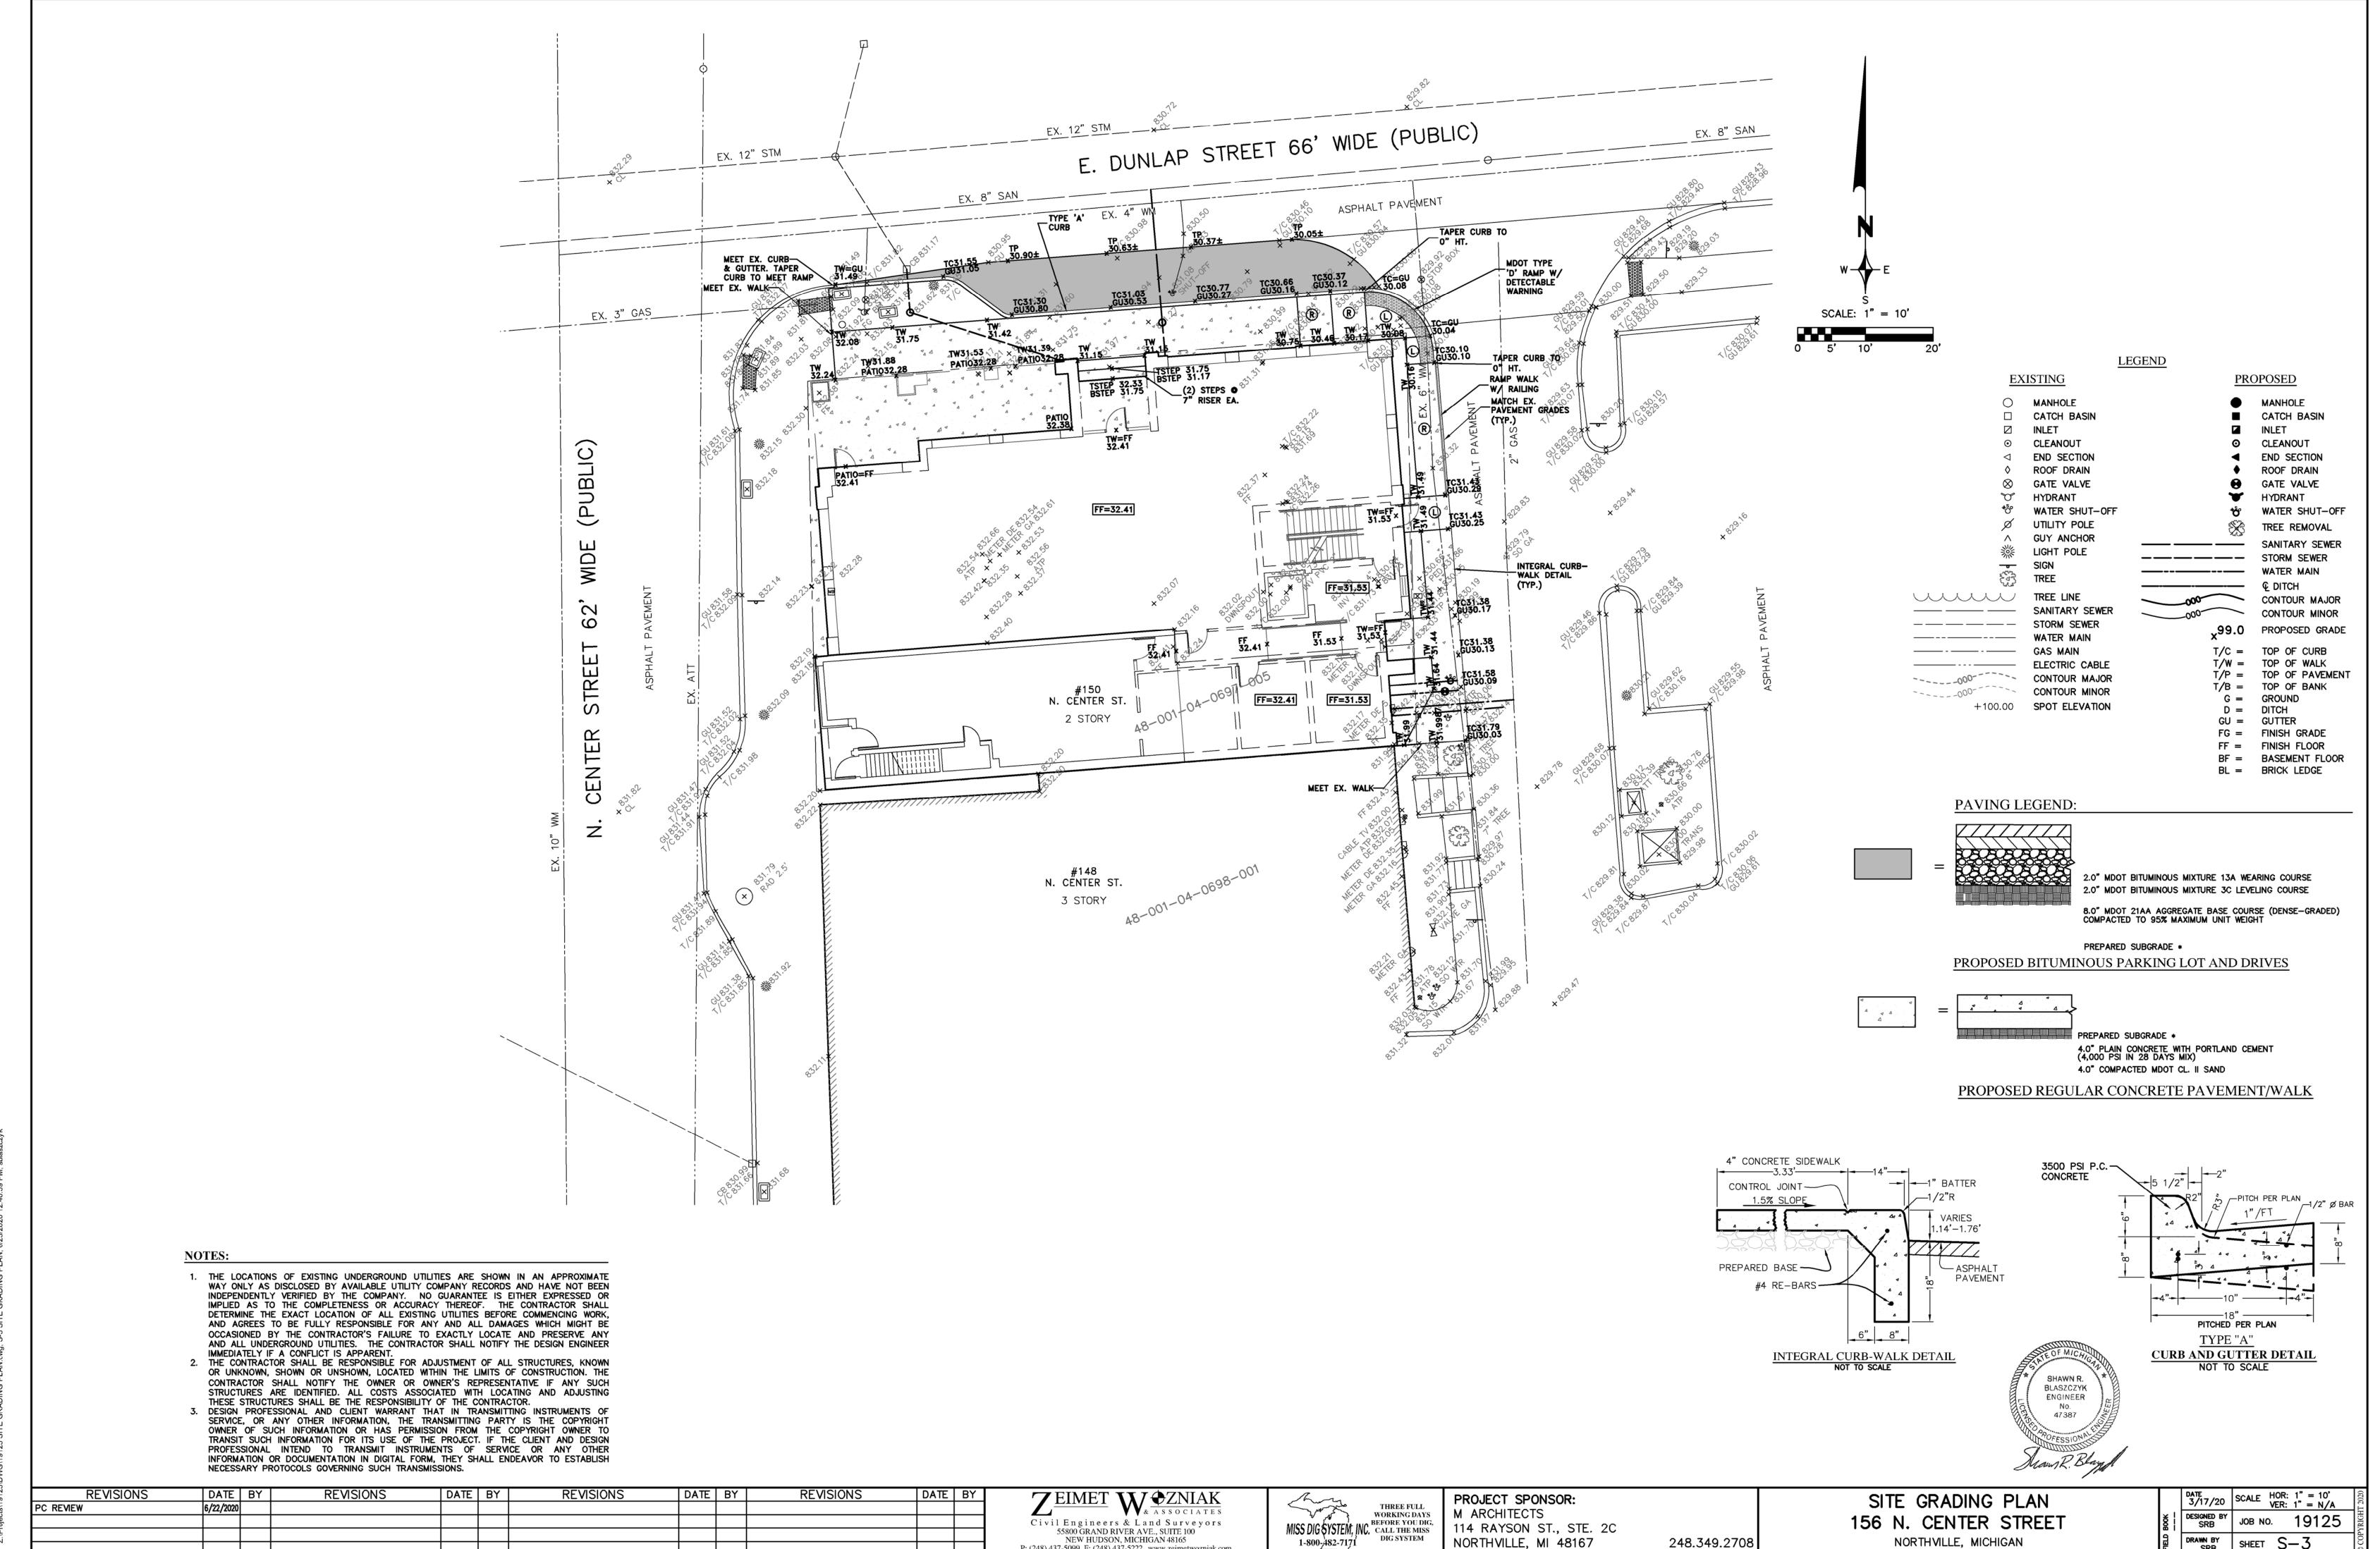

Additionally, per the review letter and our discussion at the June 1 planning commission meeting there was a great deal of discussion regarding the loading zone proposed location, and the parking requirements for the project. We have submitted the final drawings with the loading zone located in the rear of the building, where the current loading area is for the Tuscan building. However, it is the intentions of the project developer to work with the City of Northville and the Downtown Development Authority to work through the existing parking drive lane and loading areas behind the project, and the adjacent buildings. The DDA's Parking Committee has met and has begun discussions about creating a one-way in scenario at the existing parking lot access on Dunlap Street. This will create an open lane along the rear of the buildings that can be used for loading and unloading, and after certain hours of the day can be used for parking by changing the use of the lane to new parking spaces, which could be up to (3) spaces behind the proposed new building alone. The following image is an illustration for the concept:

Additionally we are still proposing to provide (2) on-street parking spaces on Dunlap Street in front of the new building. As such, with the project requesting 10.8 parking credits for the residential uses it should be understood that the developer is also working to create new parking spaces for the city, even though they cannot be used specifically for their project, and to assist them in finding solutions for the existing loading/unloading and parking lot traffic congestion. We hope this effort is viewed favorably.