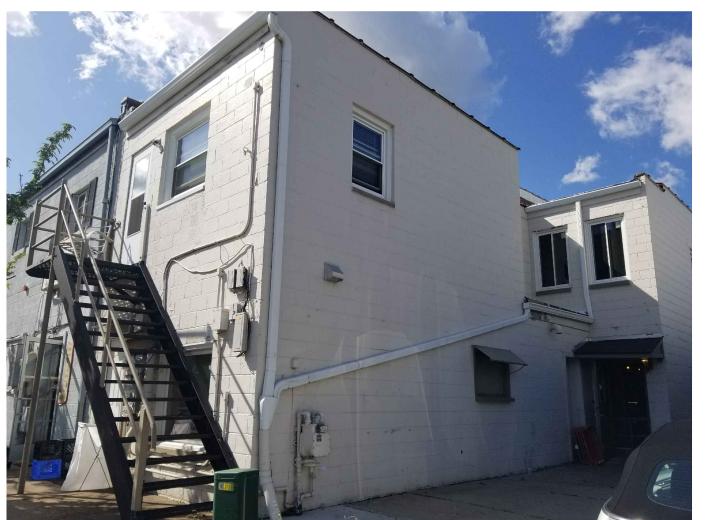

Additionally, per the review letter and our discussion at the June 1 planning commission meeting there was a great deal of discussion regarding the loading zone proposed location, and the parking requirements for the project. We have submitted the final drawings with the loading zone located in the rear of the building, where the current loading area is for the Tuscan building. However, it is the intentions of the project developer to work with the City of Northville and the Downtown Development Authority to work through the existing parking drive lane and loading areas behind the project, and the adjacent buildings. The DDA's Parking Committee has met and has begun discussions about creating a one-way in scenario at the existing parking lot access on Dunlap Street. This will create an open lane along the rear of the buildings that can be used for loading and unloading, and after certain hours of the day can be used for parking by changing the use of the lane to new parking spaces, which could be up to (3) spaces behind the proposed new building alone. The following image is an illustration for the concept: