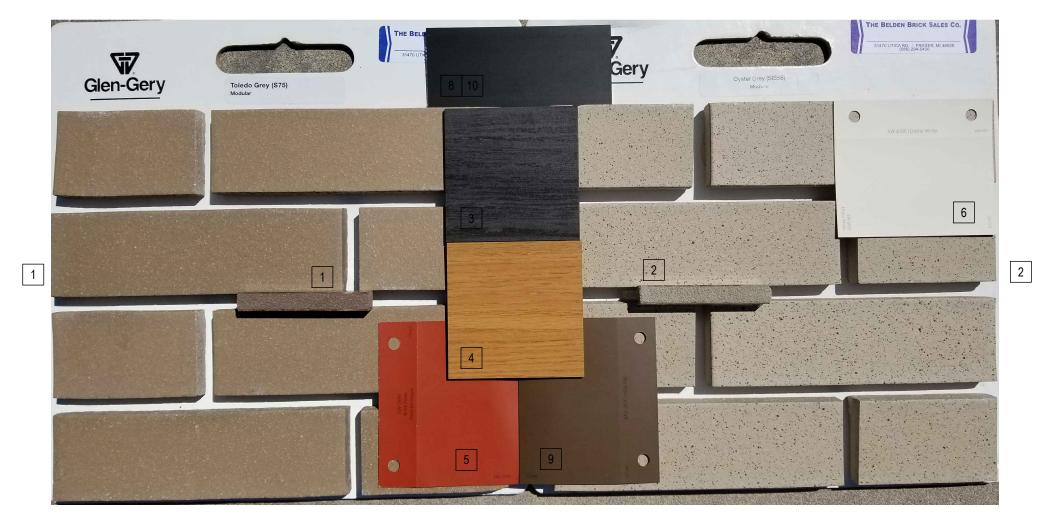

The standard Matrix is designed to mount over a 3" octagonal j-box, a 4" j-box cover plate is available upon request.

150-156 NORTH CENTER STREET NEW BUILDING AND BUILDING ADDITION

### NORTHVILLE, MICHIGAN

Owner 156 N Center LLC 42300 West Nine Mile Road Novi, Michigan 48375 248 | 349 | 1009

Architect M Archictects 114 Rayson Street Suite 2C Northville, Michigan 48167 248 | 349 | 2708