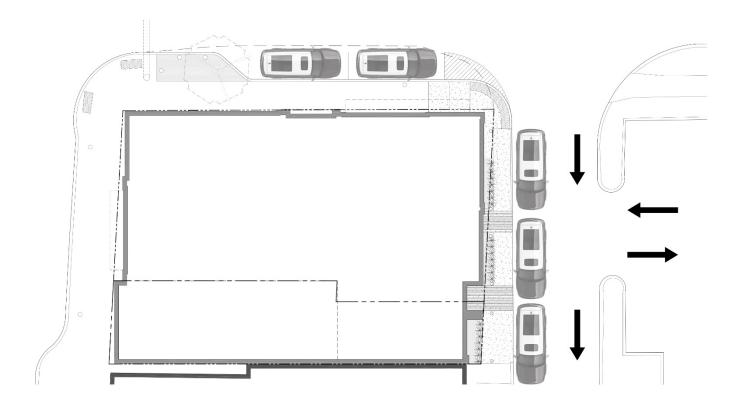

Additionally, per the review letter and our discussion at the June 1 planning commission meeting there was a great deal of discussion regarding the loading zone proposed location, and the parking requirements for the project. We have submitted the final drawings with the loading zone located in the rear of the building, where the current loading area is for the Tuscan building. However, it is the intentions of the project developer to work with the City of Northville and the Downtown Development Authority to work through the existing parking drive lane and loading areas behind the project, and the adjacent buildings. The DDA's Parking Committee has met and has begun discussions about creating a one-way in scenario at the existing parking lot access on Dunlap Street. This will create an open lane along the rear of the buildings that can be used for loading and unloading, and after certain hours of the day can be used for parking by changing the use of the lane to new parking spaces, which could be up to (3) spaces behind the proposed new building alone. The following image is an illustration for the concept:

Additionally we are still proposing to provide (2) on-street parking spaces on Dunlap Street in front of the new building. As such, with the project requesting 10.8 parking credits for the residential uses it should be understood that the developer is also working to create new parking spaces for the city, even though they cannot be used specifically for their project, and to assist them in finding solutions for the existing loading/unloading and parking lot traffic congestion. We hope this effort is viewed favorably.