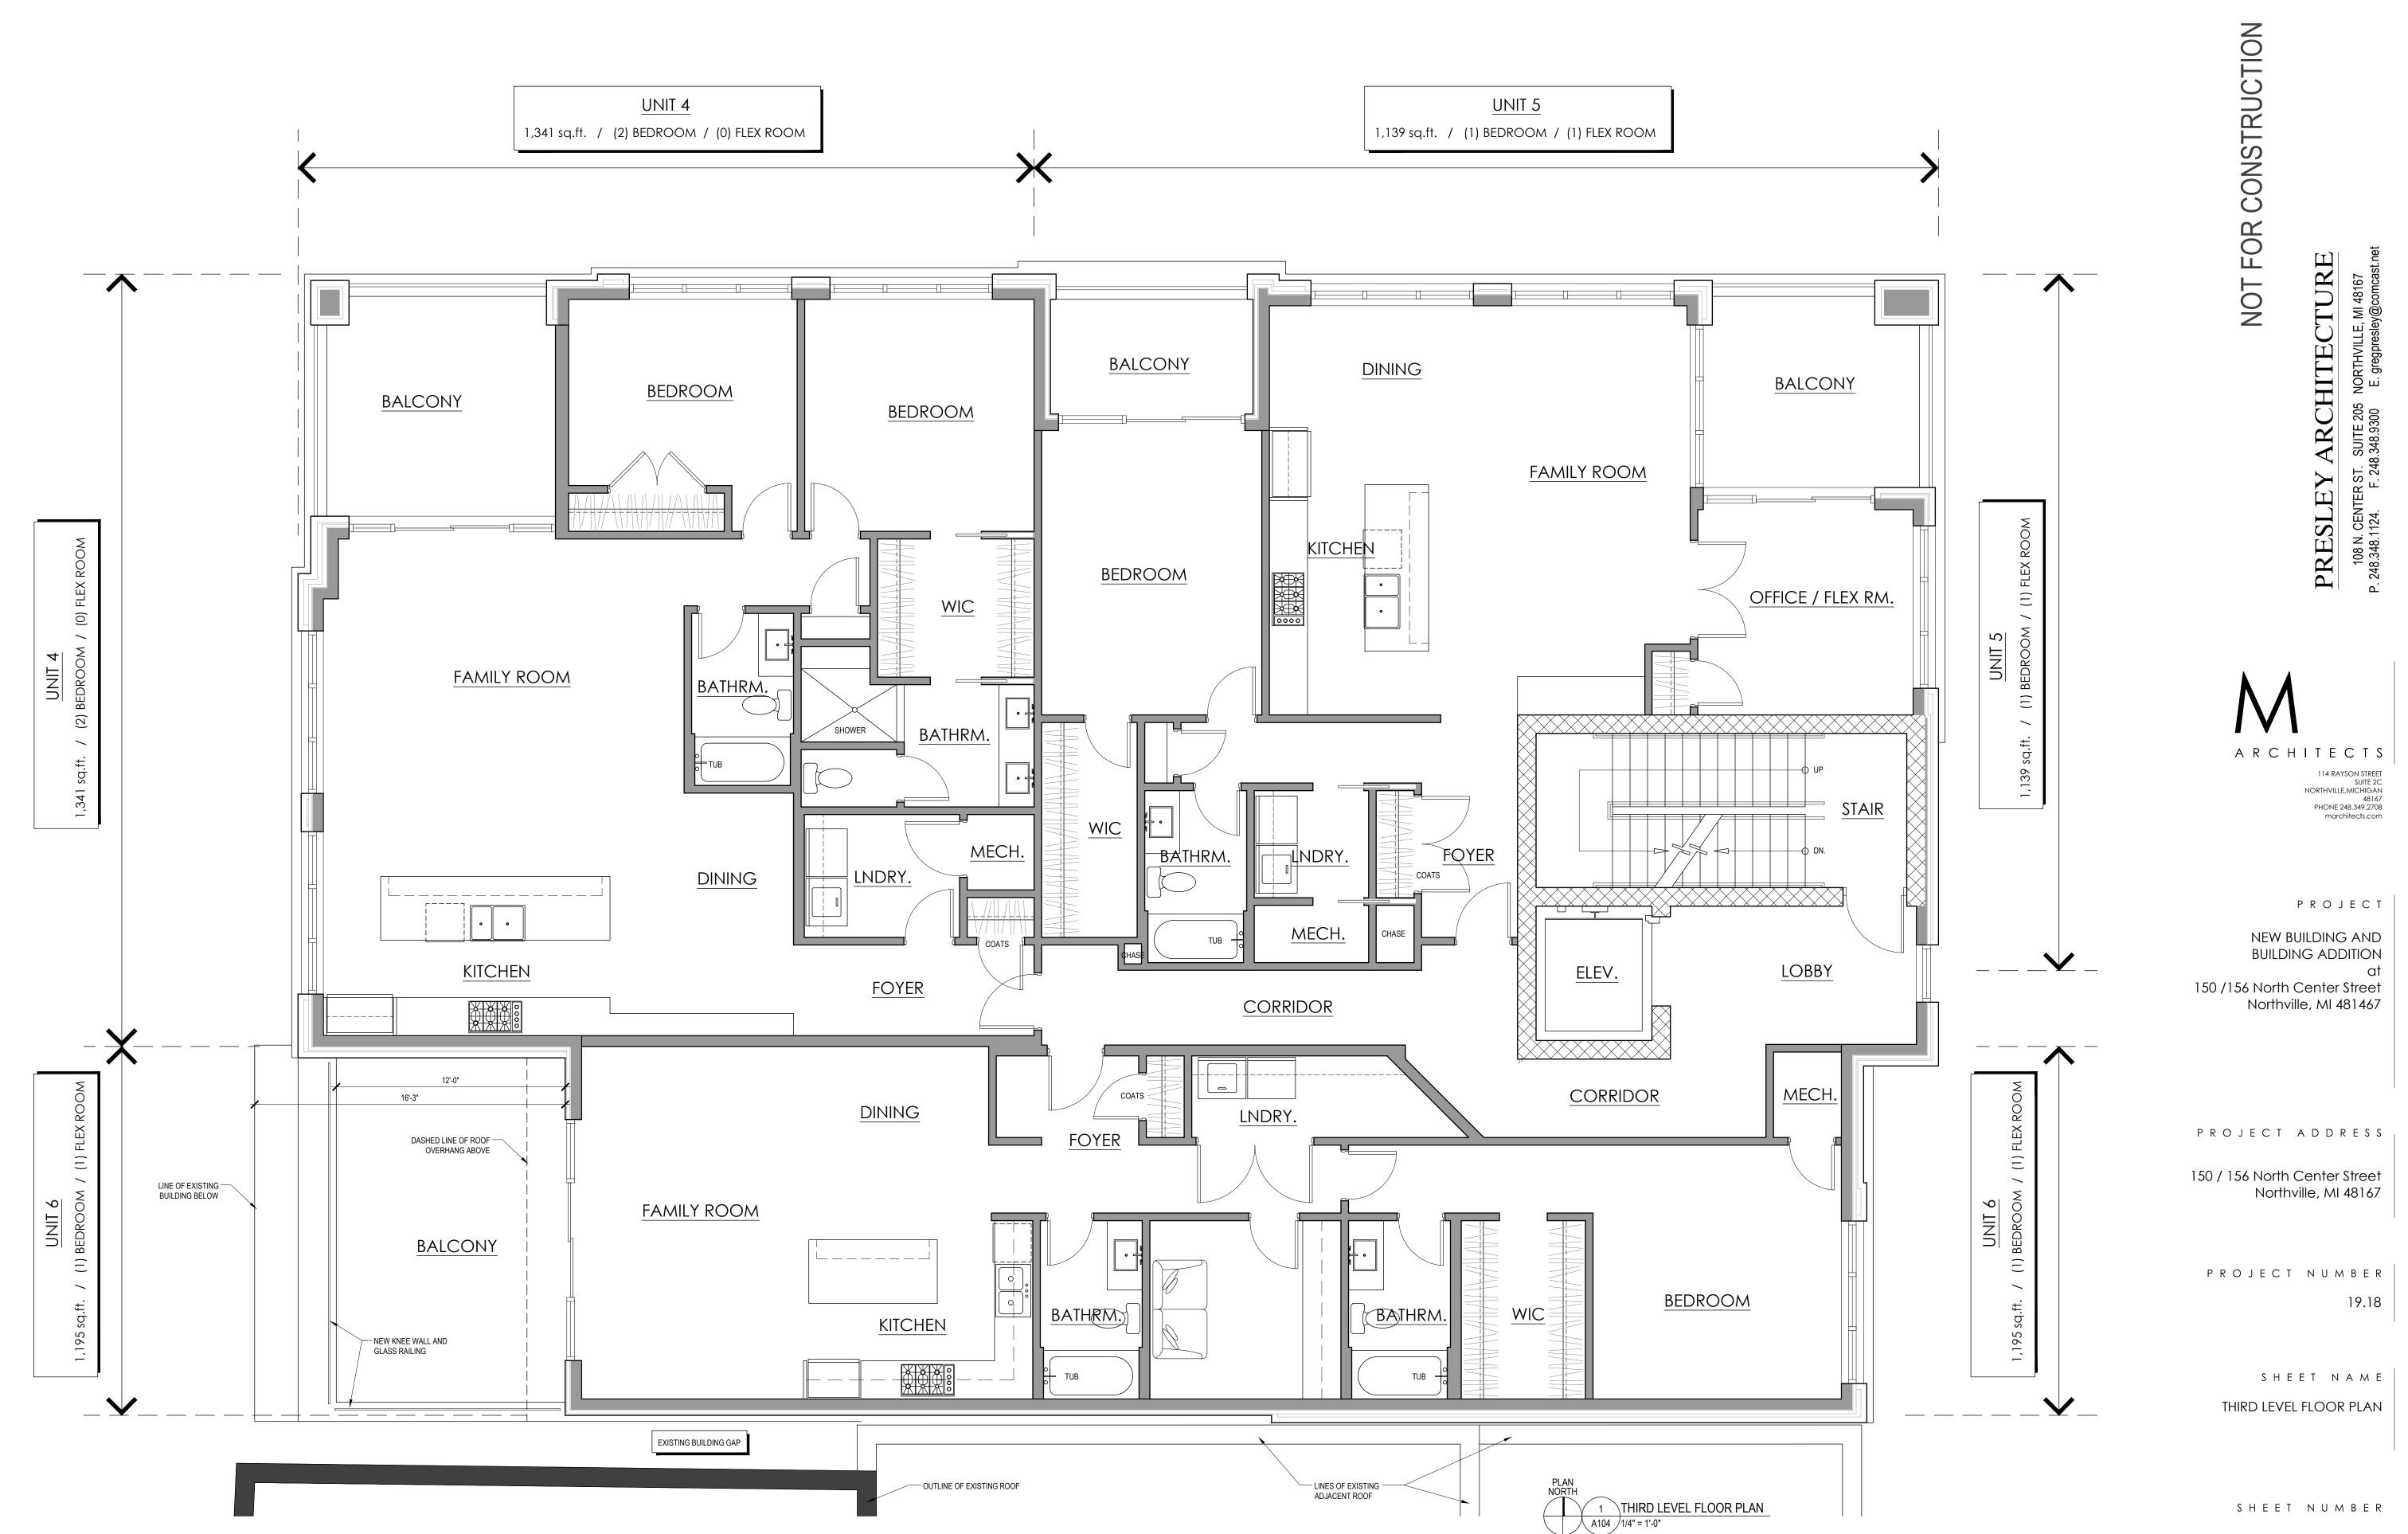

| UNIT CALCULATIONS                           |   |            |   |   |  |  |  |  |  |
|---------------------------------------------|---|------------|---|---|--|--|--|--|--|
| FLOOR UNIT# UNIT AREA #BEDROOMS #FLEX ROOMS |   |            |   |   |  |  |  |  |  |
| 2                                           | 1 | 1,341 sqft | 2 | 0 |  |  |  |  |  |
| 2                                           | 2 | 1,139 sqft | 1 | 1 |  |  |  |  |  |
| 2                                           | 3 | 1,510 sqft | 2 | 0 |  |  |  |  |  |
| 3                                           | 4 | 1,341 sqft | 2 | 0 |  |  |  |  |  |
| 3                                           | 5 | 1,139 sqft | 1 | 1 |  |  |  |  |  |
| 3                                           | 6 | 1,195 sqft | 1 | 1 |  |  |  |  |  |
| TOTALS                                      | 7 | 7.334 saft | 9 | 3 |  |  |  |  |  |