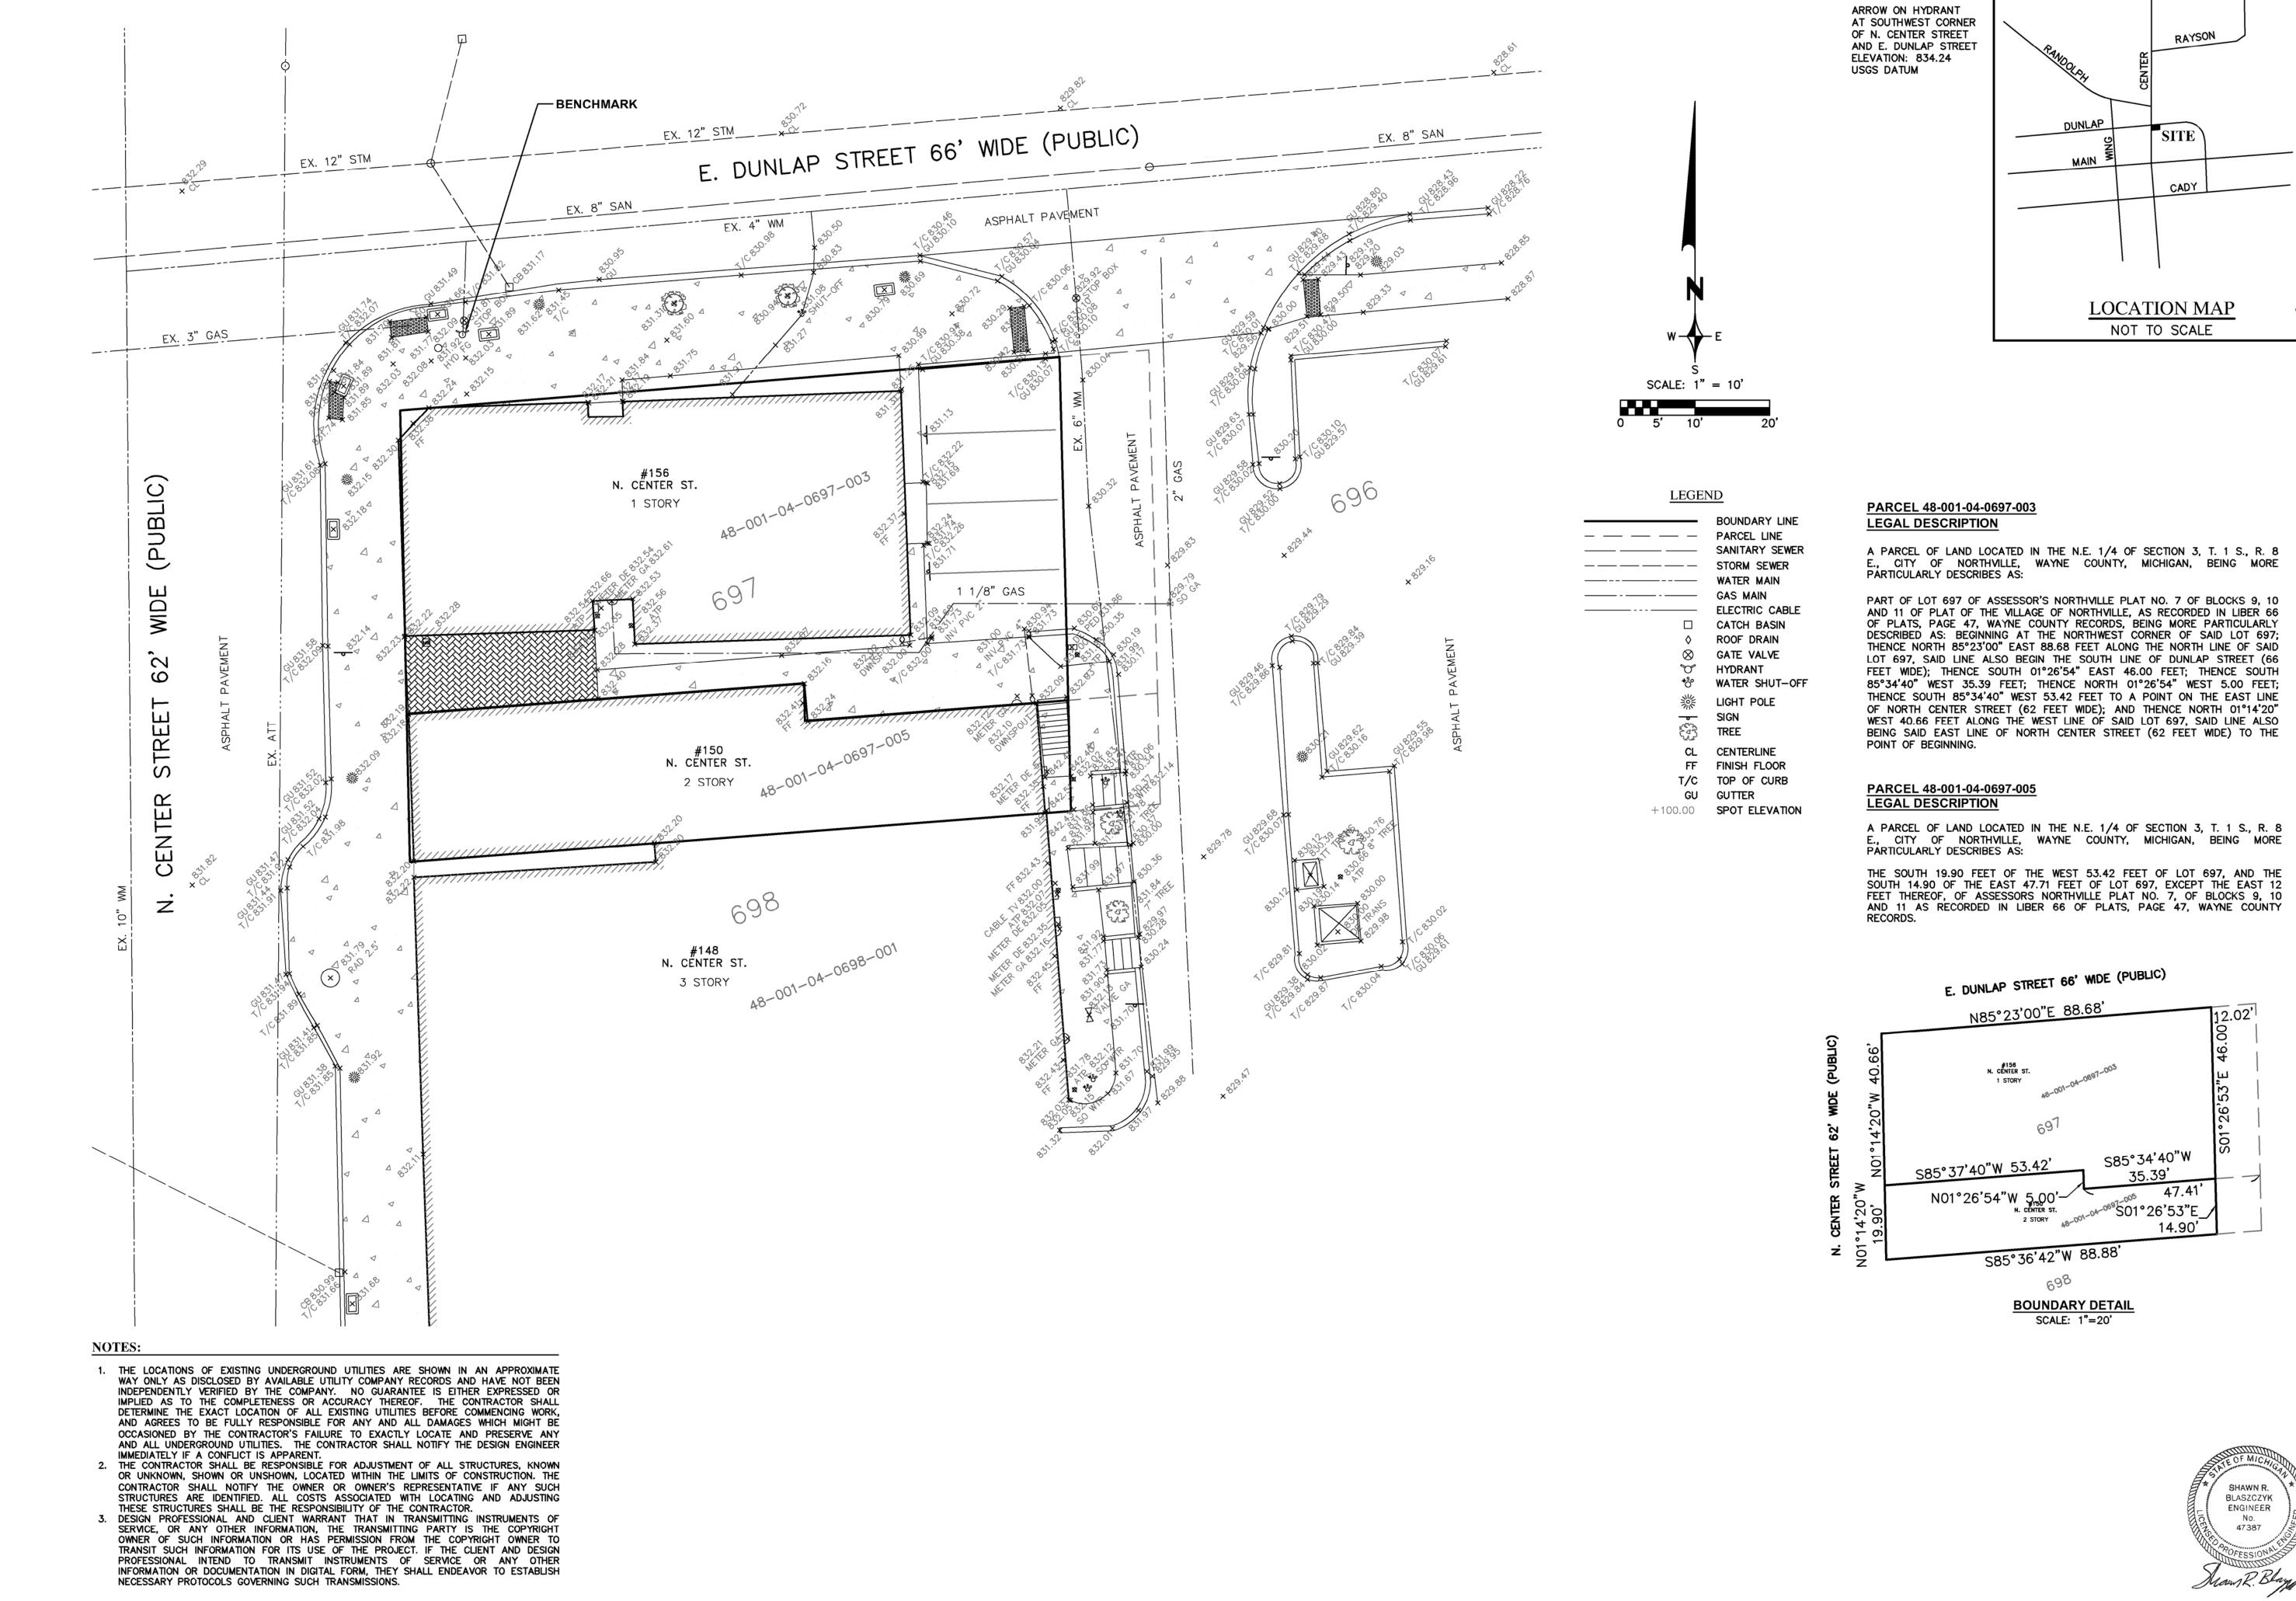

Civil Engineer Zeimet Wozniak & Associates 55800 Grand River Suite 100 New Hudson, Michigan 48165 248 | 437 | 5099

| PARKING CALCULATIONS - EXISTING |                      |                                                                       |                          |                       |                                                                                                                          |  |  |  |  |  |  |  |
|---------------------------------|----------------------|-----------------------------------------------------------------------|--------------------------|-----------------------|--------------------------------------------------------------------------------------------------------------------------|--|--|--|--|--|--|--|
| USE                             | PARKING REQUIREMENTS | USE AREA                                                              | CALCULATION              | TOTAL SPACES REQUIRED | EXISTING PARKING SPACES                                                                                                  |  |  |  |  |  |  |  |
| RESTAURANT                      | 1 space / 150 sqft   | <b>150 N CENTER</b> (TUSCAN CAFE): 1,505 sqft <b>156 N CENTER</b> : 0 | 1,505 / 150 = 10 SPACES  | 21.5 SPACES           | 150 N CENTER: 9.0 SPACES PREVIOUSLY PURCHASED BY BUILDING OWNER 156 N CENTER: 4.0 SPACES ON SITE (THESE WILL BE REMOVED) |  |  |  |  |  |  |  |
| RESIDENTIAL                     | 1 space / Bedroom    | 150 N CENTER: (3) TOTAL BEDROOMS<br>156 N CENTER: 0                   | 3 * 1 = 3 SPACES         |                       | 10.2 SPACES PREVIOUSLY PURCHASED BY BUILDING OWNER  TOTAL EXISTING: 23.2 SPACES                                          |  |  |  |  |  |  |  |
| OFFICE                          | 1 space / 250 sqft   | 150 N CENTER: 0<br>156 N CENTER: 2.105 saft                           | 2,105 / 250 = 8.5 SPACES |                       |                                                                                                                          |  |  |  |  |  |  |  |

| PARKING CALCULATIONS - PROPOSED |                            |                                                                                         |              |             |       |                           |                         |                                                           |  |  |  |  |  |
|---------------------------------|----------------------------|-----------------------------------------------------------------------------------------|--------------|-------------|-------|---------------------------|-------------------------|-----------------------------------------------------------|--|--|--|--|--|
| USE                             | PARKING REQUIREMENTS       | USE AREA                                                                                |              |             |       | CALCULATION               | TOTAL SPACES REQUIRED   | PARKING SPACES PROVIDED                                   |  |  |  |  |  |
| RESTAURANT                      | 1 space / 150 sqft         | <b>150-156 N CENTER:</b> 3,525 sqft (NEW RESTAURANT 2,434 sqft / NEW TUSCAN 1,091 sqft) |              |             |       | 3,525 / 150 = 23.5 SPACES | 23.5 + 12 = 35.5 SPACES | EXISTING PARKING CREDITS: 24.2 SPACES                     |  |  |  |  |  |
| RESIDENTIAL                     | 1 space / Bedroom          | FIRST FLOOR                                                                             | SECOND FLOOR | THIRD FLOOR | TOTAL | 12 * 1 = 12 SPACES        |                         | THEREFORE, 10.8 PARKING SPACES WILL REQUIRE CASH IN LIEU. |  |  |  |  |  |
|                                 | # of Bedrooms / Flex Rooms | -                                                                                       | 6            | 6           | 12    |                           |                         |                                                           |  |  |  |  |  |